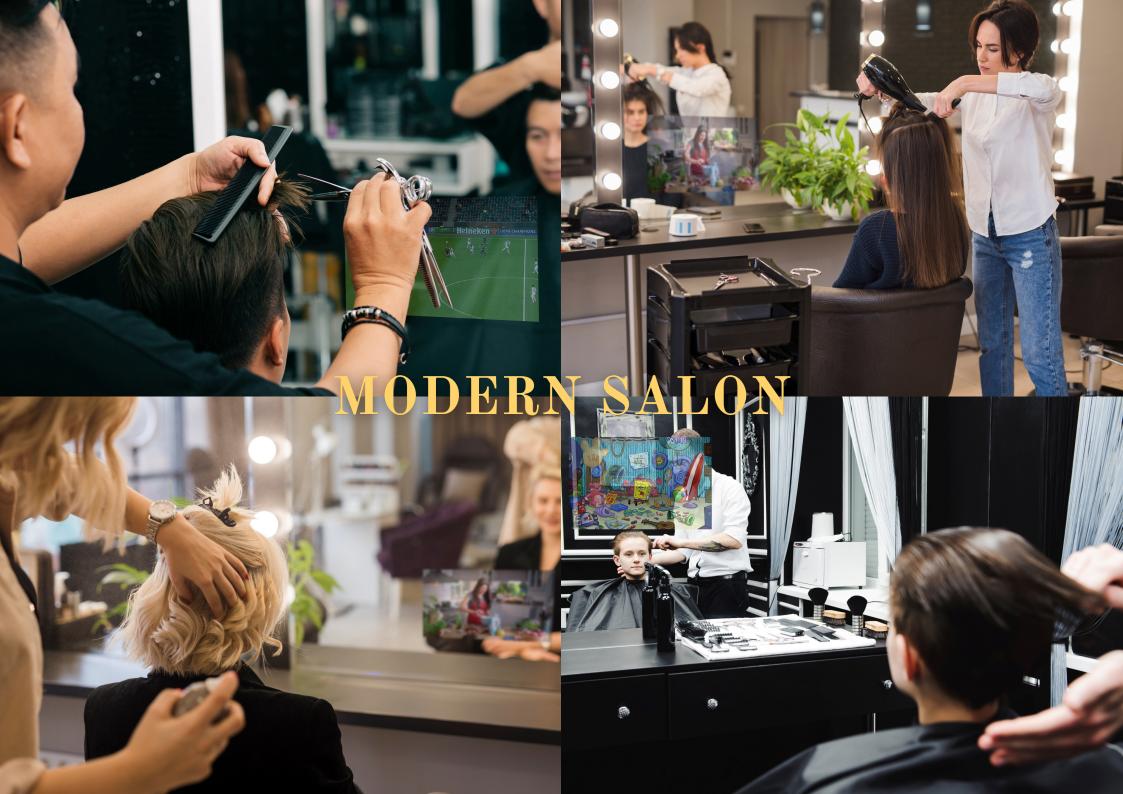

#### **DIGITAL SIGNAGE**

Mirrors like this one can be used in supermarkets, caffe bathrooms or any other place to display custom marketing content and offers.

## LED LIGHT

We offer a few different collections of smart mirrors, some vertical, some landscape, some with LED light, and even round ones.