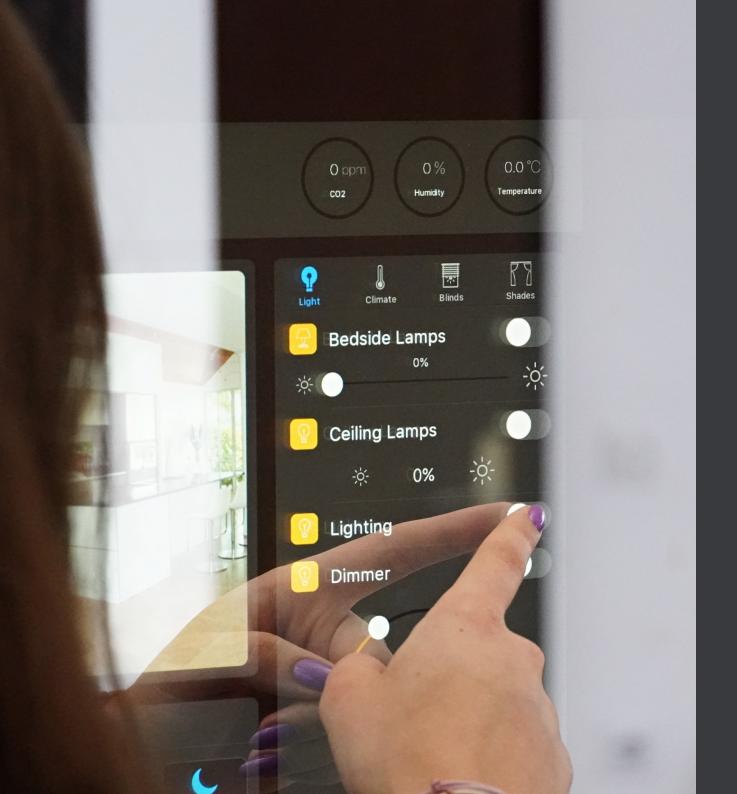

## **TOUCH SCREEN**

Full HD touch screen display with different sizes which will make you forget you're looking at a mirror.

## **ANDROID OS**

Familiar user interface compatible with your favourite mobile apps, no worries here.

# 2021 CATALOGUE

WIFI AND BLUETOOTH

For reliable connection here's WiFi technology that we all know and also Bluetooth for connecting with accessories and gadgets.