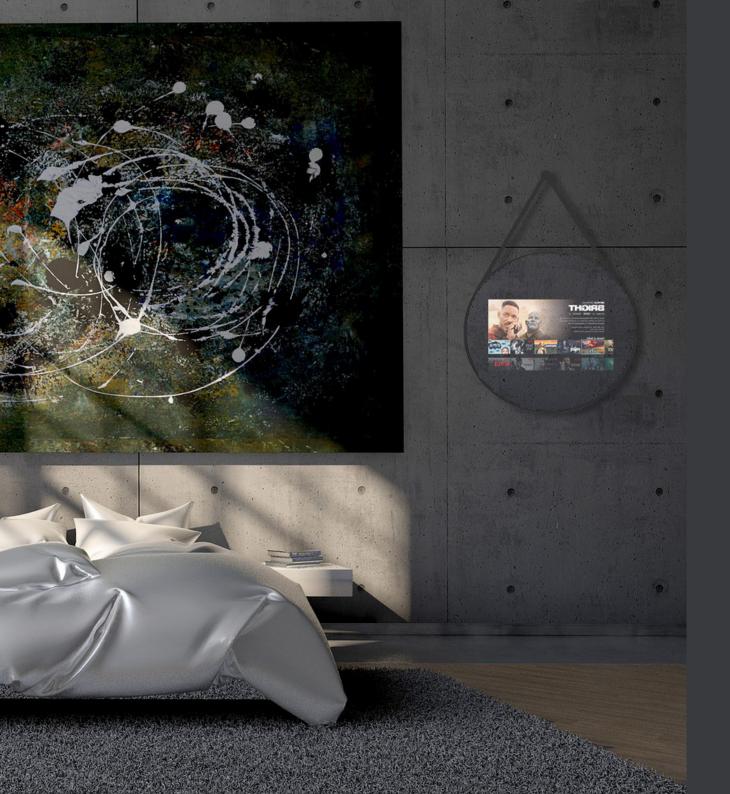

## LED LIGHT

We offer a few different collections of smart mirrors, some vertical, some landscape, some with LED light, and even round ones.

## MIRROR TV