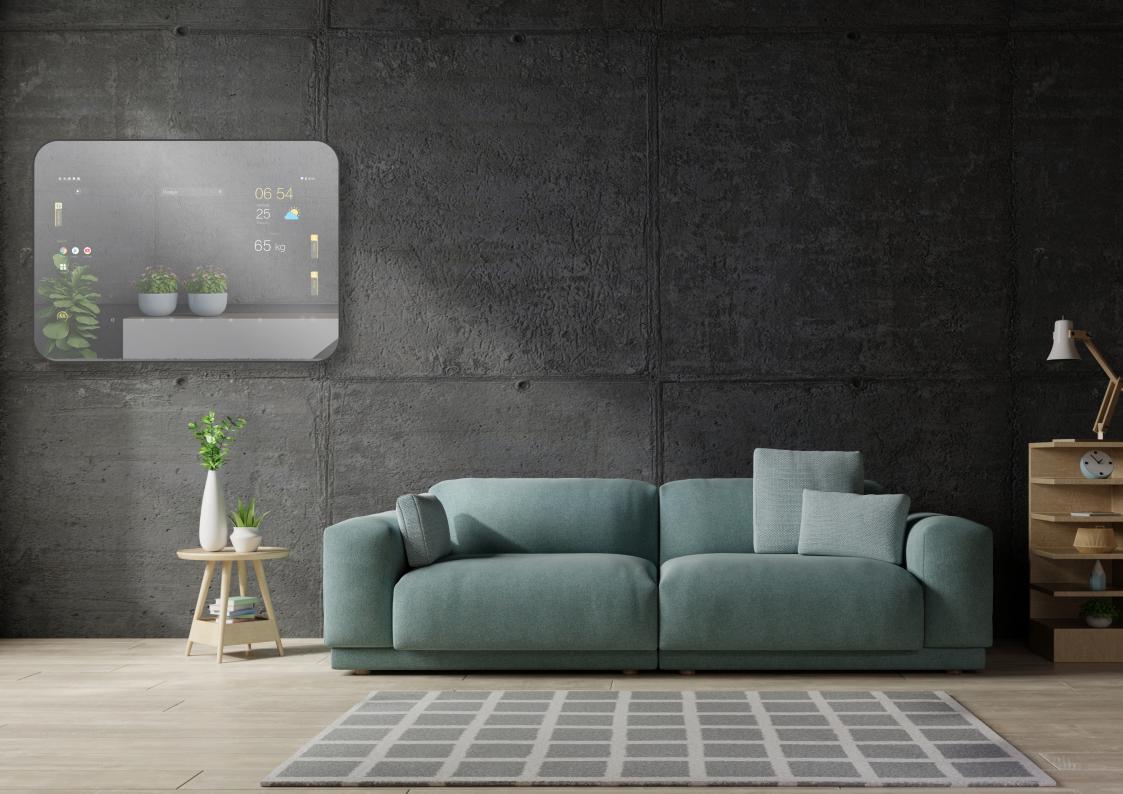

## LED LIGHT

We offer a few different collections of smart mirrors, some vertical, some landscape, some with LED light, and even round ones.