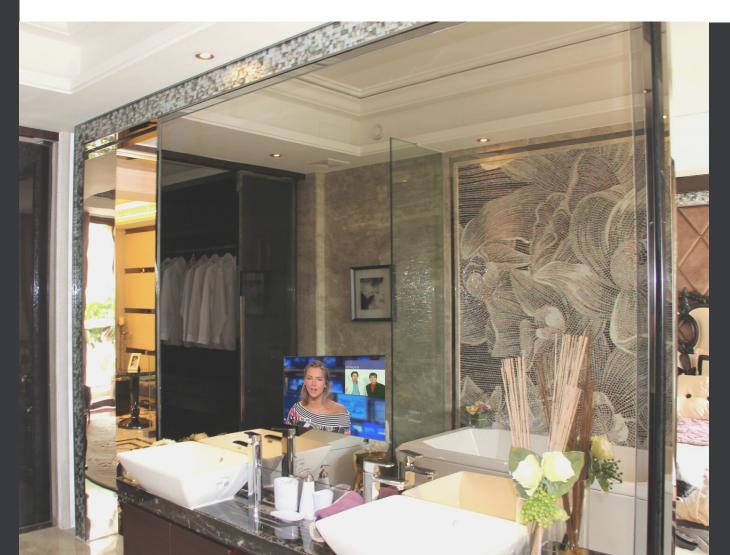

# SMART MIRRORS

CE TOHS FC

FUNCTIONAL AND STYLISH

PERFECT COMBINATION  $OF\ STYLE,$  TECHNOLOGY AND FUNCTIONALITY.

## **TOUCH SCREEN**

Full HD touch screen display with different sizes which will make you forget you're looking at a mirror.

#### WATER AND DUSTPROOF

Water and dust resistant housing with IP65 certificate to support the claim.

With auto-defog function.