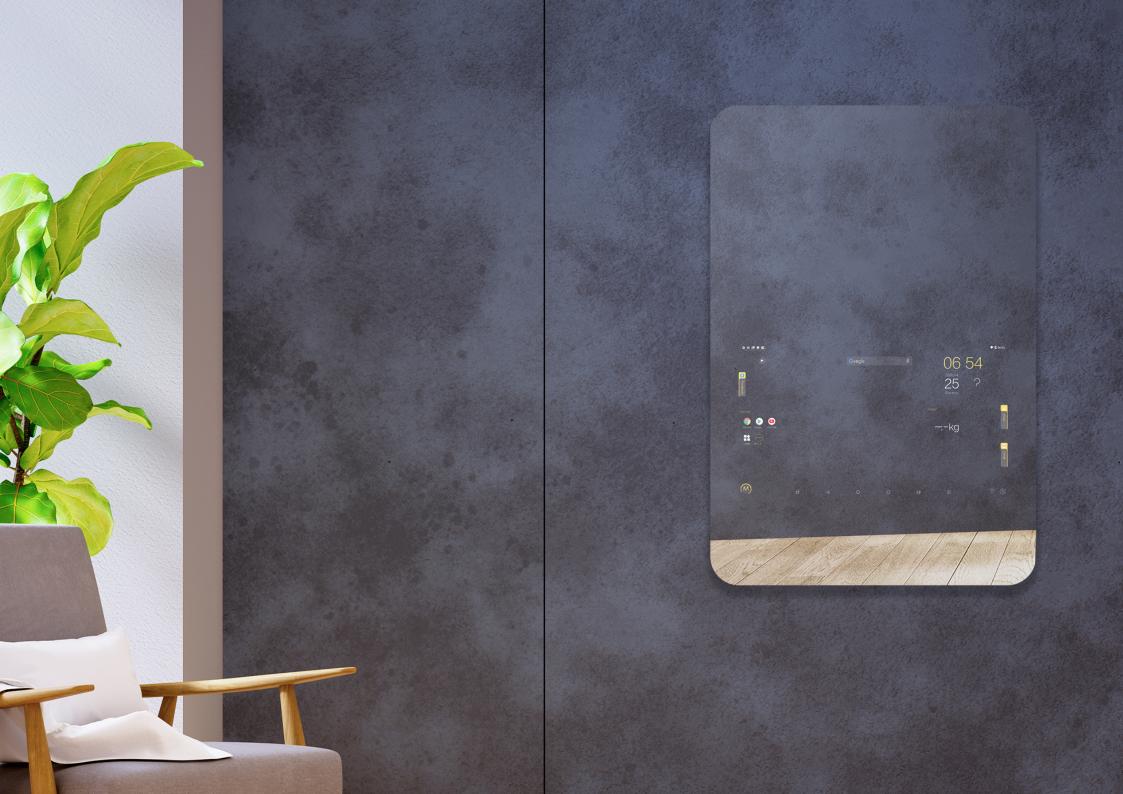

## LED LIGHT

We offer a few different collections of smart mirrors, some vertical, some landscape, some with LED light, and even round ones.